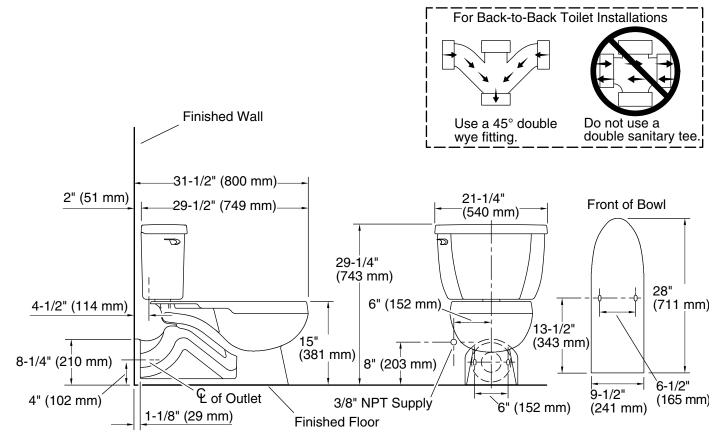

#### **Technical Information**

All product dimensions are nominal.

Toilet type: Two-piece, Floor-mount

Waste Outlet: Wall
Bowl shape: Elongated

Flush type: Pressure Assisted Trap passageway: 2-1/4" (57 mm)

Water Consumption

Full: 1.6 gpf (6 lpf)

Water surface size: 12" x 10" (305 mm x 254 mm)

Rim to water 7" (178 mm)

surface:

Rough-in: 4" (102 mm)
Seat-mounting 5-1/2" (140 mm)

holes:

#### **Notes**

Install this product according to the installation instructions.

For back-to-back toilet installations: Use only a 45° double wye fitting.